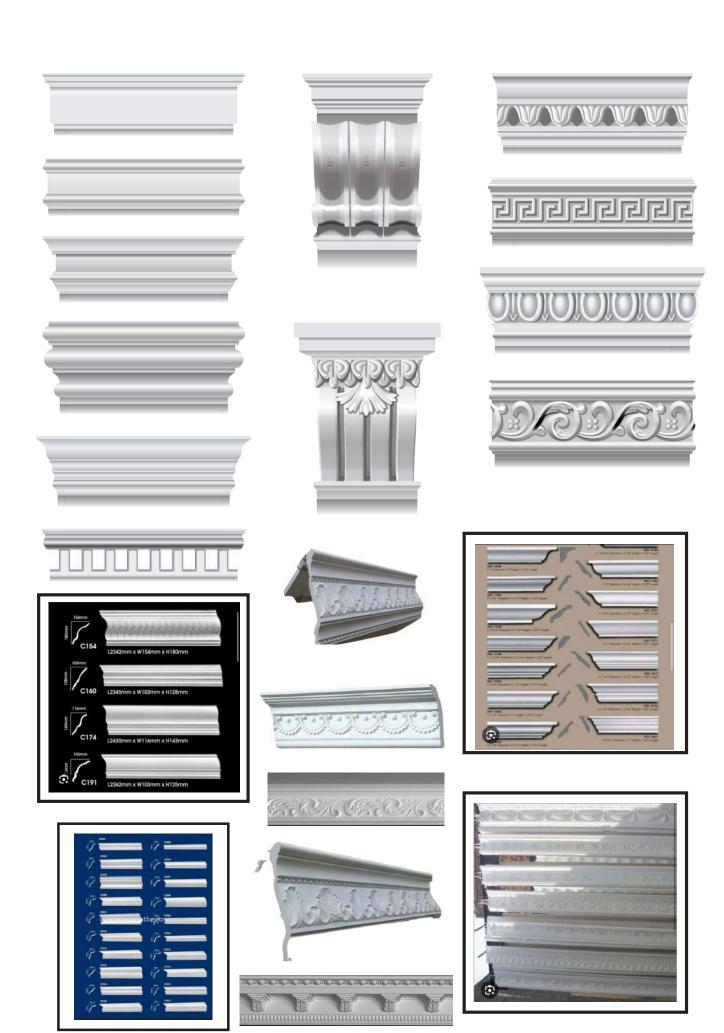

Individual decorative elements of various types as required in a structure, like Sunscreens (Grills), Column Cladding, Column Capitals, Brackets, Keystone, Window Sill and Surround, Cornices, Corbels etc, as per elevation requirement.

### **GRC Cornics**