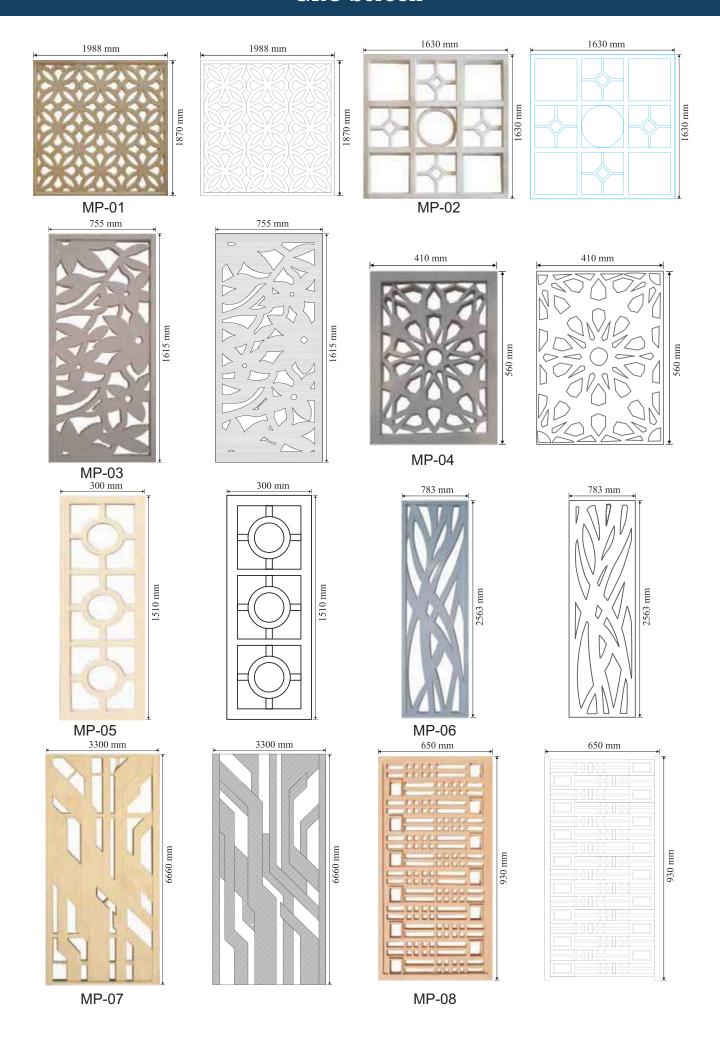

Individual decorative elements of various types as required in a structure, like Sunscreens (Grills), Column Cladding, Column Capitals, Brackets, Keystone, Window Sill and Surround, Cornices, Corbels etc, as per elevation requirement.