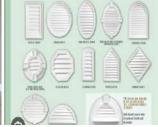

Individual decorative elements of various types as required in a structure, like Sunscreens (Grills), Column Cladding, Column Capitals, Brackets, Keystone, Window Sill and Surround, Cornices, Corbels etc, as per elevation requirement.