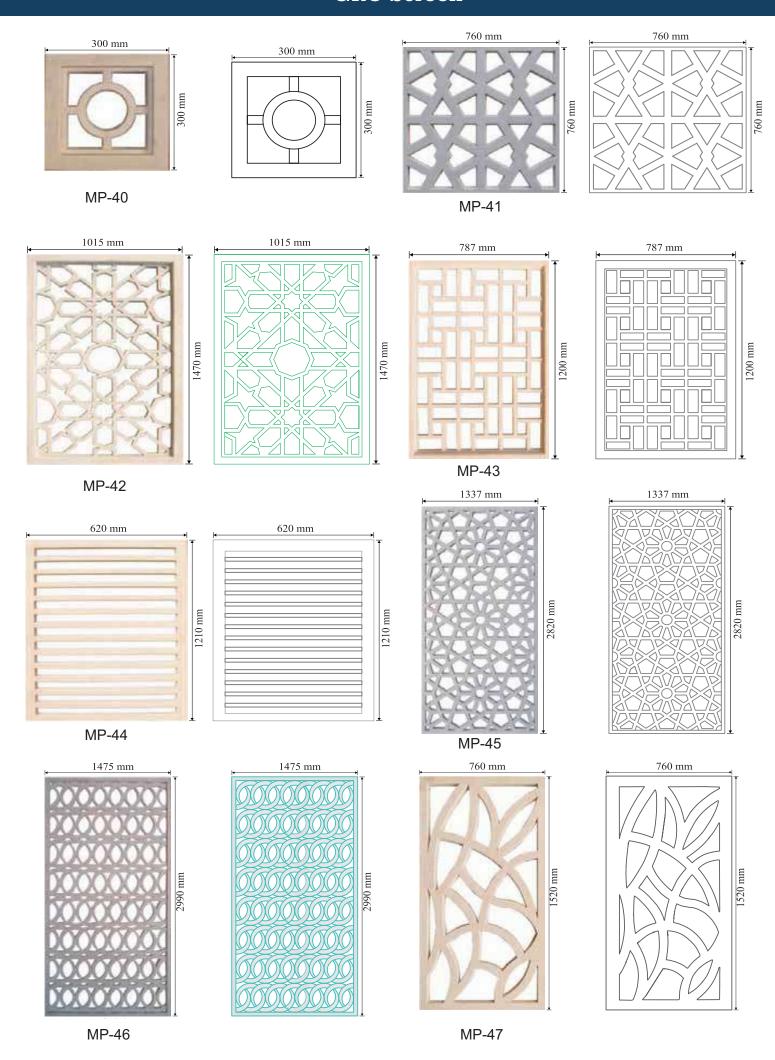

Individual decorative elements of various types as required in a structure, like Sunscreens (Grills), Column Cladding, Column Capitals, Brackets, Keystone, Window Sill and Surround, Cornices, Corbels etc, as per elevation requirement.