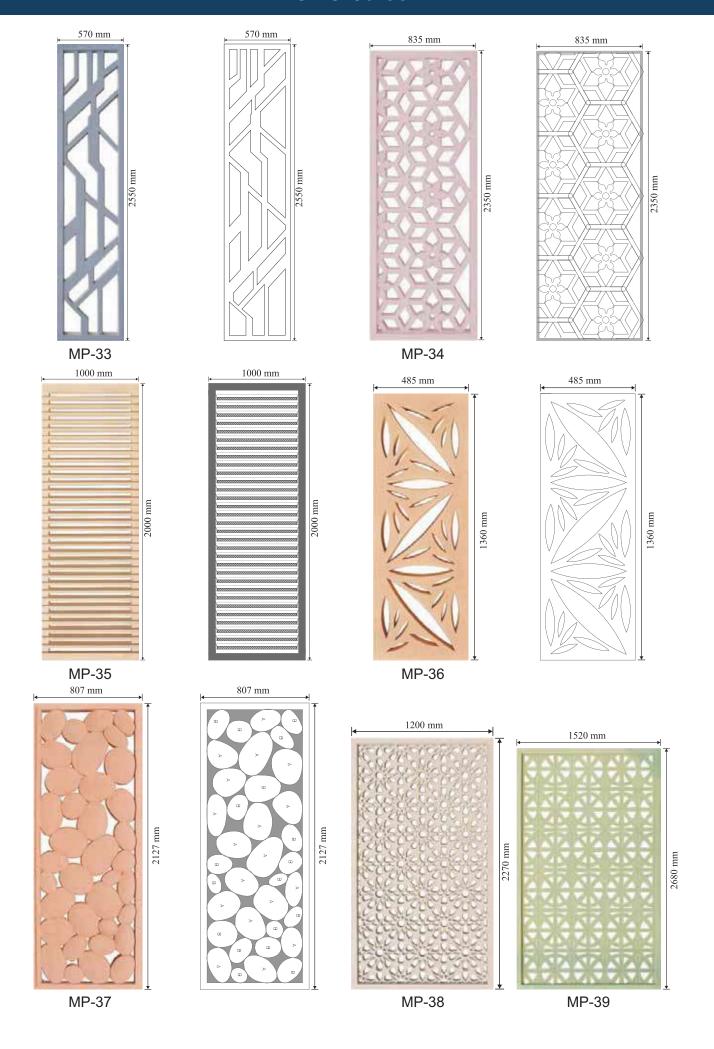

Individual decorative elements of various types as required in a structure, like Sunscreens (Grills), Column Cladding, Column Capitals, Brackets, Keystone, Window Sill and Surround, Cornices, Corbels etc, as per elevation requirement.