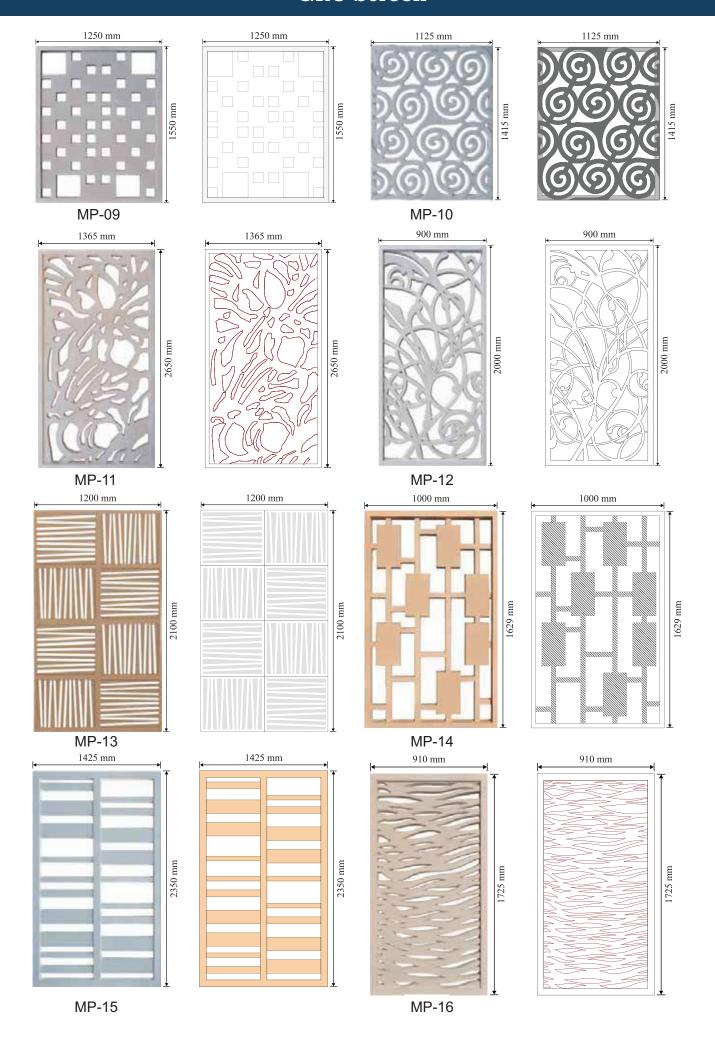

Individual decorative elements of various types as required in a structure, like Sunscreens (Grills), Column Cladding, Column Capitals, Brackets, Keystone, Window Sill and Surround, Cornices, Corbels etc, as per elevation requirement.