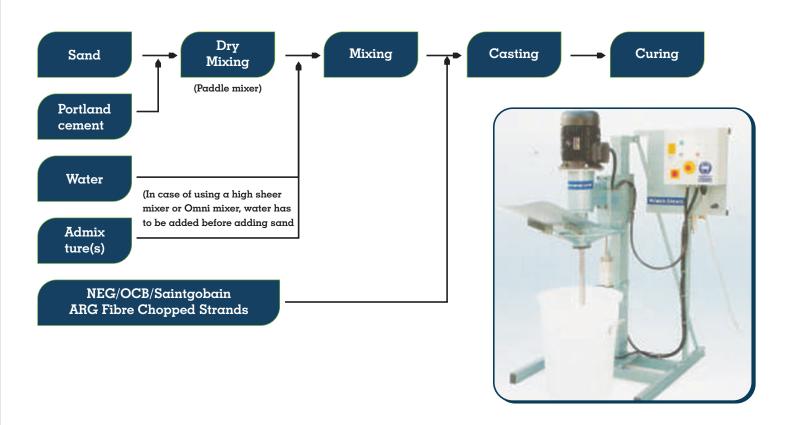

screens (Grills), Column Cladding, Column Capitals, Brackets, Keystone, Window Sill and Surround, Cornices, Corbels etc, as per elevation requirement.

The Project Management and Engineering Services spans the entire duration of the project and ensures that the clients enjoy the 'PROJEM approach'

#### ENGINEERING PERFECTION

With a clear focus on the needs and aspirations of the client, our target is to deliver projects on time within the budget.

Therefore, we offer maximum value for money throughout the course of construction, from inception to completion. Our portfolio includes GRC / FRP work, MS Structure, Production & Installation work for residential projects and commercial buildings across retail, healthcare, educational and industrial sectors.



#### METHODOLOGY PRE MIX PROCESS



### METHODOLOGY SPRAY MIX PROCESS













# Capital & Brackets



### Columns



# Baluster













# Brackets









# Capital

















# Column















# Dome Design









# Gazebo







# Keystone























# Peragola









# Arch













### **GRC Cornics**



# **GRC** Planter





















































## **OUR CLIENTS**







































































# "Quality is the best business plan"



# **Business Partner SRMR**



# Contact Info

Head Office: Devanahalli Taluk, Budigere, Hittharahalli, Bengaluru Rural, Karnakatka - 562130

Branch Office: N2-12A sector 82 Faridabad Haryana

+91-9999705106 | +91-9686715606

www.meridianprecastenterprises.in | www.meridianpreca