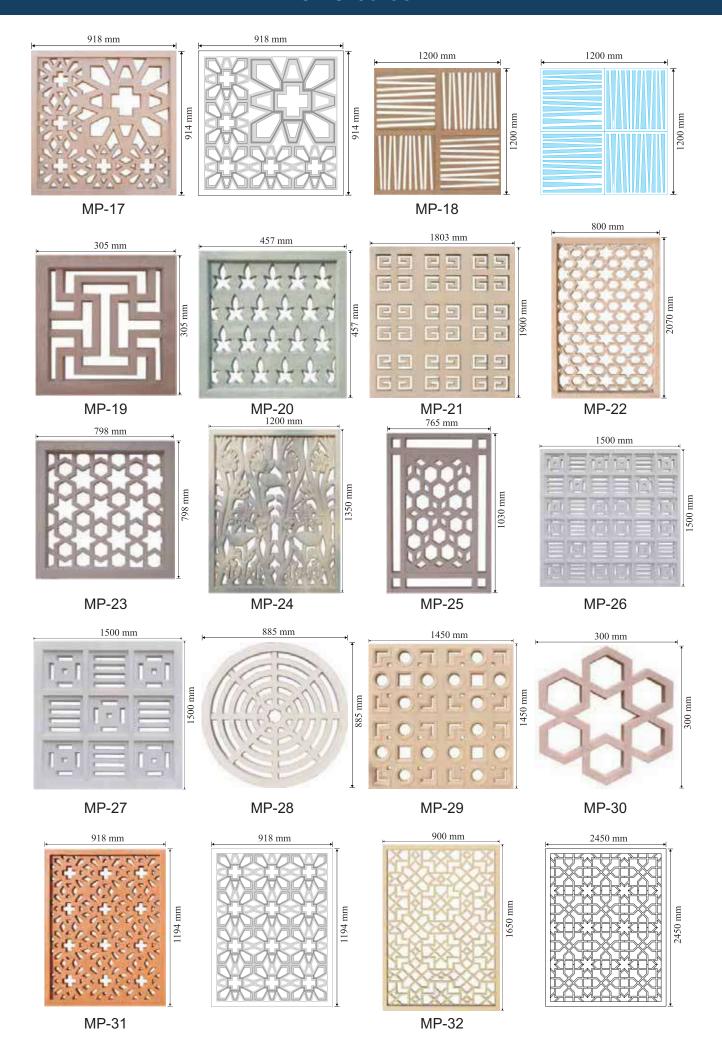

Individual decorative elements of various types as required in a structure, like Sunscreens (Grills), Column Cladding, Column Capitals, Brackets, Keystone, Window Sill and Surround, Cornices, Corbels etc, as per elevation requirement.