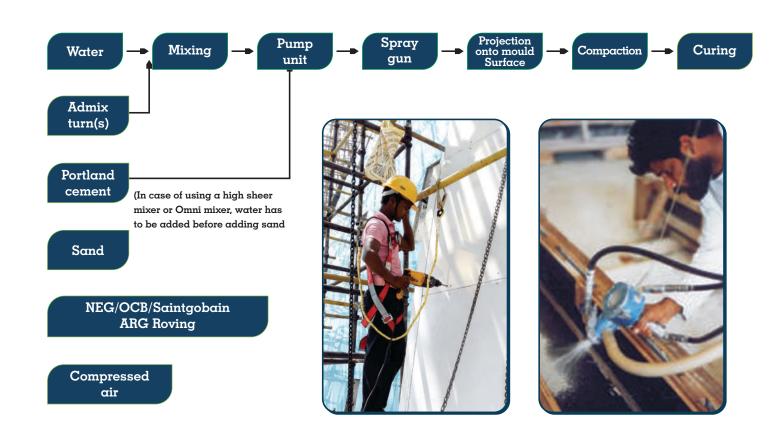

lumn Capitals, Brackets, Keystone, Window Sill and Surround, Cornices, Corbels etc, as per elevation requirement.

The Project Management and Engineering Services spans the entire duration of the project and ensures that the clients enjoy the 'PROJEM approach'

#### ENGINEERING PERFECTION

With a clear focus on the needs and aspirations of the client, our target is to deliver projects on time within the budget.

Therefore, we offer maximum value for money throughout the course of construction, from inception to completion. Our portfolio includes GRC / FRP work, MS Structure, Production & Installation work for residential projects and commercial buildings across retail, healthcare, educational and industrial sectors.



#### METHODOLOGY PRE MIX PROCESS



### METHODOLOGY SPRAY MIX PROCESS













# Capital & Brackets



### Columns



# Baluster













# Brackets









# Capital

















# Column















# Dome Design









# Gazebo







# Keystone























# Peragola









# Arch













### **GRC Cornics**



# **GRC** Planter





















































## **OUR CLIENTS**







































































# "Quality is the best business plan"



# **Business Partner SRMR**



# Contact Info

Head Office: Devanahalli Taluk, Budigere, Hittharahalli, Bengaluru Rural, Karnakatka - 562130

Branch Office: N2-12A sector 82 Faridabad Haryana

+91-9999705106 | +91-9686715606

www.meridianprecastenterprises.in | www.meridianprecast.in | meridianprecastenterprises@gm